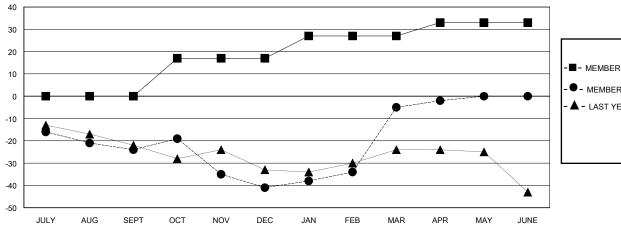

## MONTHLY MEMBERSHIP PROGRESS REPORT

District 20 W

Results as of: 4/30/2024

| GMT: | LOCATION NEW YORK | GMT CA |
|------|-------------------|--------|

| Clubs                 |               |           | Members               |               |                        |                         |                                                    |
|-----------------------|---------------|-----------|-----------------------|---------------|------------------------|-------------------------|----------------------------------------------------|
| RESULTS FOR 2023-2024 |               |           | RESULTS FOR 2023-2024 |               |                        |                         |                                                    |
| QUARTER               | NEW CLUB GOAL | NEW CLUBS | DROPPED CLUBS         | QUARTER MEME  | BER GROWTH NET<br>GOAL | MEMBER GROWTH<br>ACTUAL | DROPPED<br>MEMBERS ACTUAL<br>(including transfers) |
| JULY/AUG/SEPT         | 0             | 0         | 0                     | JULY/AUG/SEPT | 0                      | 5                       | 29                                                 |
| OCT/NOV/DEC           | 1             | 0         | 0                     | OCT/NOV/DEC   | 17                     | 26                      | 40                                                 |
| JAN/FEB/MAR           | 0             | 1         | 0                     | JAN/FEB/MAR   | 10                     | 56                      | 17                                                 |
| APR/MAY/JUNE          | 1             | 0         | 0                     | APR/MAY/JUNE  | 6                      | 5                       | 2                                                  |

## GOALS AND ACTUAL MEMBERS CUMULATIVE

| - MEINIBER GROWTH NET GOAL       |   |
|----------------------------------|---|
| - ● - MEMBER GROWTH ACTUAL       |   |
| - ▲ - LAST YEAR MEMBERSHIP ACTUA | L |