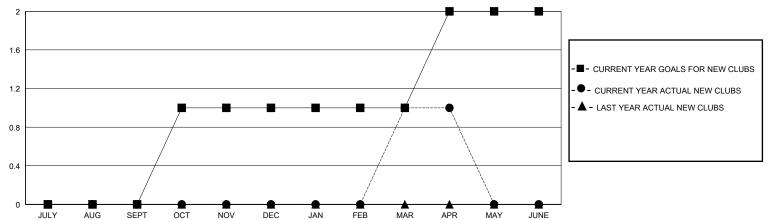

## MONTHLY MEMBERSHIP PROGRESS REPORT

District 20 W

Results as of: 4/30/2024

| GMT: | LOCATION NEW YORK | GMT CA |
|------|-------------------|--------|

| Clubs                 |               |           | Members               |               |                        |                         |                                                    |
|-----------------------|---------------|-----------|-----------------------|---------------|------------------------|-------------------------|----------------------------------------------------|
| RESULTS FOR 2023-2024 |               |           | RESULTS FOR 2023-2024 |               |                        |                         |                                                    |
| QUARTER               | NEW CLUB GOAL | NEW CLUBS | DROPPED CLUBS         | QUARTER MEME  | BER GROWTH NET<br>GOAL | MEMBER GROWTH<br>ACTUAL | DROPPED<br>MEMBERS ACTUAL<br>(including transfers) |
| JULY/AUG/SEPT         | 0             | 0         | 0                     | JULY/AUG/SEPT | 0                      | 5                       | 29                                                 |
| OCT/NOV/DEC           | 1             | 0         | 0                     | OCT/NOV/DEC   | 17                     | 26                      | 40                                                 |
| JAN/FEB/MAR           | 0             | 1         | 0                     | JAN/FEB/MAR   | 10                     | 56                      | 17                                                 |
| APR/MAY/JUNE          | 1             | 0         | 0                     | APR/MAY/JUNE  | 6                      | 5                       | 2                                                  |

## GOALS AND ACTUAL NEW CLUBS CUMULATIVE